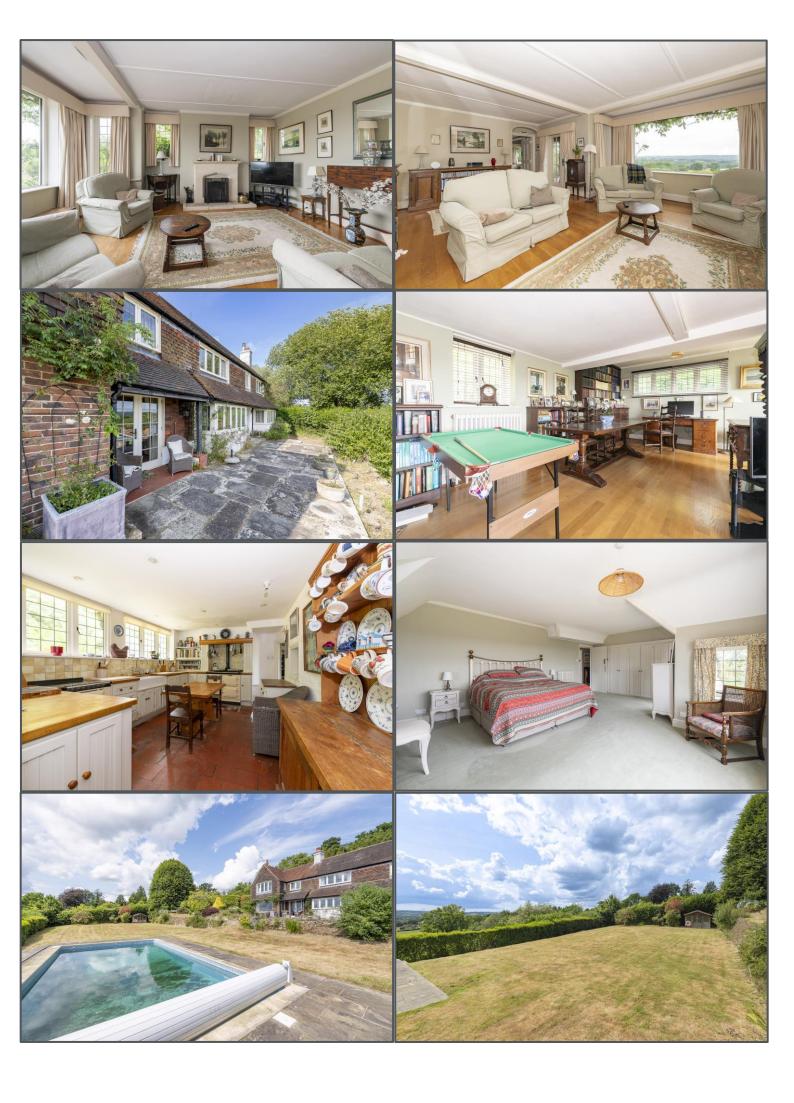

## Sweethaws Lane, Crowborough, TN6 3SS

This stunning family home is over 200 years old and displays a range of impressive character features of the period. Set in a truly idyllic location down a rural country lane the property is blessed with unbelievable far-reaching 180 degree views over the picturesque South Downs. You are also on the road next to the Crowborough Beacon Golf Club and actually goes through holes 7 and 15. The property boasts a range of very versatile accommodation across a generous footprint with a finish that is excellent throughout. When entering through the large entrance hallway, the wealth of space on offer becomes apparent. Ground floor rooms comprise of a big bright lounge, separate dining room, large study, a generous kitchen/breakfast room, separate utility, a ground floor bathroom and a vast family room (currently utilised as a games room, complete with pool table!) Upstairs are a further five good sized bedrooms including a spacious main bedroom with en-suite shower room and a luxurious family bathroom. The property has a very impressive outside space which is made up of a large lawn where a swimming pool with pump room and summerhouse resides plus a raised patio which lends itself ideally to entertaining with guests in the warmer months. The property also comes with a separate paddock and wooded area of land with views that can only be described as the best in Crowborough! The location on the lane is truly special and offers total privacy from neighbouring homes while also being only a short walk from the nearest shop. Road access to Tunbridge Wells and Uckfield (in either direction) is also very easy. This is a truly impressive family home in a beautiful rural location that we'd recommend unreservedly.