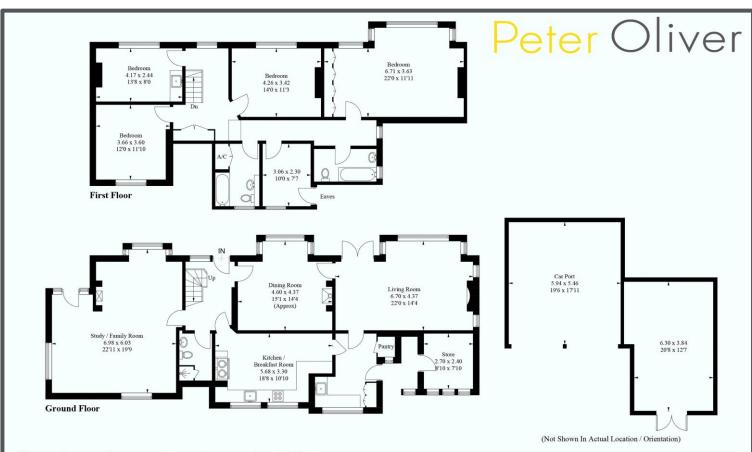

## Sweethaws Lane, Crowborough, TN6

Approximate Gross Internal Area = 232.8 sq m / 2506 sq ft Outbuilding = 25.8 sq m / 278 sq ft (Excluding Carport) Total = 258.6 sq m / 2784 sq ft

Illustration for identification purposes only, measurements are approximate, not to scale. (ID988745)