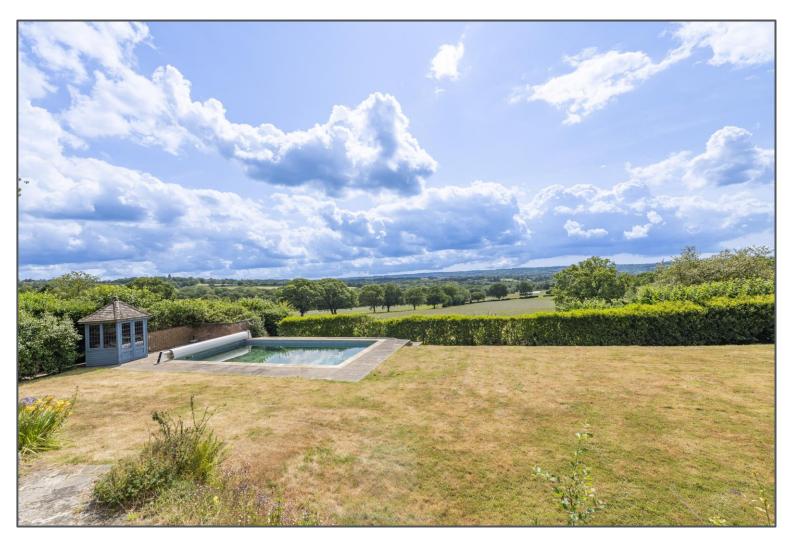

## Sweethaws Lane, Crowborough, TN6 3SS

This stunning family home is over 200 years old and displays a range of impressive character features of the period. Set in a truly idyllic location down a rural country lane the property is blessed with unbelievable far-reaching 180 degree views over the picturesque South Downs. You are also on the road next to the Crowborough Beacon Golf Club and actually goes through holes 7 and 15. The property boasts a range of very versatile accommodation across a generous footprint with a finish that is excellent throughout. When entering through the large entrance hallway, the wealth of space on offer becomes apparent. Ground floor rooms comprise of a big bright lounge, separate dining room, large study, a generous kitchen/breakfast room, separate utility, a ground floor bathroom and a vast family room (currently utilised as a games room, complete with pool table!) Upstairs are a further five good sized bedrooms including a spacious main bedroom with en-suite shower room and a luxurious family bathroom. The property has a very impressive outside space which is made up of a large lawn where a swimming pool with pump room and summerhouse resides plus a raised patio which lends itself ideally to entertaining with guests in the warmer months. The property also comes with a separate paddock and wooded area of land with views that can only be described as the best in Crowborough! The location on the lane is truly special and offers total privacy from neighbouring homes while also being only a short walk from the nearest shop. Road access to Tunbridge Wells and Uckfield (in either direction) is also very easy. This is a truly impressive family home in a beautiful rural location that we'd recommend unreservedly.