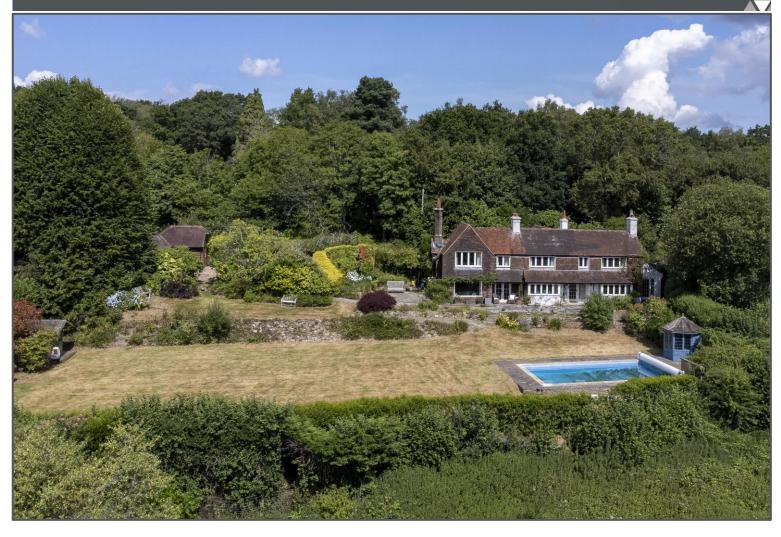

## Peter Oliver

Sweethaws Lane, Crowborough, TN6 3SS

- Stunning Character Home
- One Of The Best Views In Sussex
- Countryside Location
- Set In Generous Plot
- Vast Accommodation
- Gated Drive With Garages

## Sweethaws Lane, Crowborough, TN6 3SS

This stunning family home is over 200 years old and displays a range of impressive character features of the period. Set in a truly idyllic location down a rural country lane the property is blessed with unbelievable far-reaching 180 degree views over the picturesque South Downs. You are also on the road next to the Crowborough Beacon Golf Club and actually goes through holes 7 and 15. The property boasts a range of very versatile accommodation across a generous footprint with a finish that is excellent throughout. When entering through the large entrance hallway, the wealth of space on offer becomes apparent. Ground floor rooms comprise of a big bright lounge, separate dining room, large study, a generous kitchen/breakfast room, separate utility, a ground floor bathroom and a vast family room (currently utilised as a games room, complete with pool table!) Upstairs are a further five good sized bedrooms including a spacious main bedroom with en-suite shower room and a luxurious family bathroom. The property has a very impressive outside space which is made up of a large lawn where a swimming pool with pump room and summerhouse resides plus a raised patio which lends itself ideally to entertaining with guests in the warmer months. The property also comes with a separate paddock and wooded area of land with views that can only be described as the best in Crowborough! The location on the lane is truly special and offers total privacy from neighbouring homes while also being only a short walk from the nearest shop. Road access to Tunbridge Wells and Uckfield (in either direction) is also very easy. This is a truly impressive family home in a beautiful rural location that we'd recommend unreservedly.